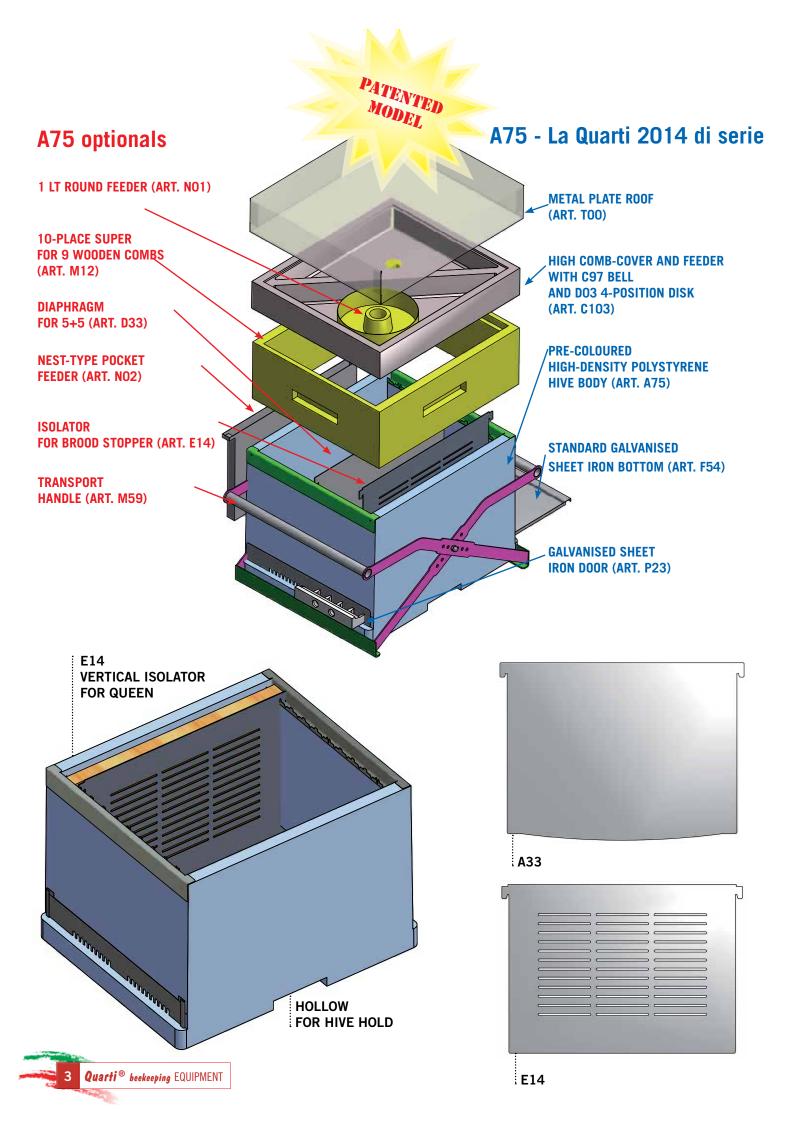

### **SET FOR POLLEN COLLECTION**

C103

| A75   | La 10 Quarti 2014 10-comb or 5+5 HIVE, nest only, made of                                                            |
|-------|----------------------------------------------------------------------------------------------------------------------|
| ,,, 0 | high-density polystyrene – as a standard: - box-type roof made                                                       |
|       | of galvanised sheet iron only - feeder comb-cover made of                                                            |
|       | polystyrene with 4-position disk and bell for feeder - border                                                        |
|       | strengthening spacer with bee-save space and hand-save                                                               |
|       | edges - fixed antivarroa mesh - extractable bottom made o                                                            |
|       | galvanised sheet iron – anti-wear polystyrene door - galvanised                                                      |
|       | sheet iron door                                                                                                      |
| A41   | 6-comb HIVE made of high-density polystyrene                                                                         |
| A43   | SMALL-SIZE HIVE for queen fecundation, made of high-density                                                          |
|       | polystyrene complete with 4 plastic frames ART. T18 – meta                                                           |
|       | queen excluder – fixed mesh bottom. Adjustable side opening possibility of opening 2 8 mm. pre-holes for bee passage |
| A74   | BEE ESCAPE on a small board with rise cm. 27.3 x 49 with                                                             |
|       | 2-way bee escape disk                                                                                                |
| A76   | Adapter for trap pollen ART. T16                                                                                     |
| C103  | FEEDER COMB-COVER for 10-comb polystyrene hive with                                                                  |
|       | 4-position disk and bell for feeder (it may also be used on al                                                       |
|       | D.B. 10-comb hives)                                                                                                  |
| C105  | COVER made of drilled metal plate for transport (it may also be                                                      |
|       | used on all D.B. 10-comb hives)                                                                                      |
| C106  | STAINLESS STEEL HIVE STAND (available in various sizes)                                                              |
| C16   | COVER made of polystyrene and mesh for transport of 6-comb                                                           |
|       | hives ART. A41                                                                                                       |
| C16A  | COVER made of wood and mesh for transport of 6-comb hives                                                            |
|       | ART. A41                                                                                                             |
| C97   | Spare BELL for round feeder for ART. NO1 - NO3 - NO6 - C103                                                          |
| D31   | DIAPHRAGM made of high-density polystyrene – for insertion                                                           |
|       | into the nest frame to reduce the volume inside the hive                                                             |
| D32   | Border strengthening SPACER for 6-comb hive ART. 41                                                                  |
| D33   | GALVANISED SHEET IRON DIAPHRAGM for insertion into the hive                                                          |
|       | ART. A75 La 10 Quarti 201 to have 5 + 5                                                                              |
| E10   | Grated QUEEN EXCLUDER cm. 27.3x49 – for 6-comb                                                                       |
|       | polystyrene hives - ART. A41                                                                                         |
| E14   | VERTICAL QUEEN EXCLUDER - BROOD STOPPER for ART. A75                                                                 |
|       | la 10 Quarti 2014                                                                                                    |
| F54   | BOTTOM made of galvanised sheet iron for hive art. A75 La 10                                                         |
|       | Quarti 2014                                                                                                          |
| F55   | BOTTOM made of sheet steel for hive art. A75 La 10 Quart                                                             |
|       | 2014                                                                                                                 |
| G03   | SMALL-SIZE CAGE for queens                                                                                           |
| M60   | D.B. 6-comb SUPER made of high-density polystyrene - fo                                                              |
|       | polystyrene hive - A41                                                                                               |
| NO1   | FEEDER made of plastics, capacity gr. 1000                                                                           |
| N02   | Nest-type POCKET FEEDER h. cm 30x47 DADAMBLAT                                                                        |
| N06   | COMB-COVER FEEDER - Lt 1.7 - for polystyrene hive - ART. 41                                                          |
| L16   | LARGE LEVER perfectly suitable for hives and supers made of                                                          |
|       | polystyrene                                                                                                          |
| P22   | "Anti-wear" polystyrene DOOR for 10-comb hive for ART. A75                                                           |
| P23   | Zinc-plated DOOR toothed on one side only with G25 guides                                                            |
| T00   | type A - for 10-comb hive for ART. A75                                                                               |
|       | ELECTRO-WELDED BOX-TYPE ROOF made of galvanised shee                                                                 |
| T1.C  | iron only for 10-comb hives or for ART. A75 La 10 Quarti 2014                                                        |
| T16   | POLLEN TRAP made of plastics for hives with mesh / mobile                                                            |
| T10   | bottom or for ART. A75 La 10 Quarti 2014                                                                             |
| T18   | Nylon SMALL-SIZE FRAME for queen fecundation (two halves                                                             |
| T31   | ELECTRO-WELDED BOX-TYPE ROOF made of galvanised shee                                                                 |
| T37   | iron only for 6-comb hives - ART. A41                                                                                |
| T38   | TRAP TEST FOR AETHINA TUMIDA cm 23 in length TRAP TEST FOR AETHINA TUMIDA cm 11 in length                            |
|       | TRAP OIL – OIL FOR THE TRAP TEST FOR AETHINA TUMIDA                                                                  |
| T39   | 173.2 m                                                                                                              |
|       | 17 O.E III                                                                                                           |