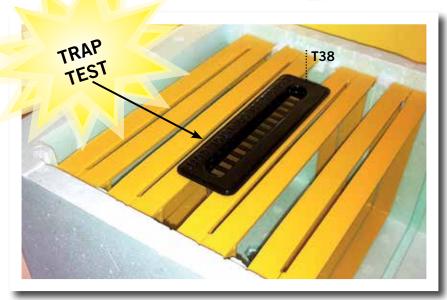

### **SET FOR POLLEN COLLECTION**

C103

| A75   | La 10 Quarti 2014 10-comb or 5+5 HIVE, nest only, made of                                                            |
|-------|----------------------------------------------------------------------------------------------------------------------|
| ,,, 0 | high-density polystyrene – as a standard: - box-type roof made                                                       |
|       | of galvanised sheet iron only - feeder comb-cover made of                                                            |
|       | polystyrene with 4-position disk and bell for feeder - border                                                        |
|       | strengthening spacer with bee-save space and hand-save                                                               |
|       | edges - fixed antivarroa mesh - extractable bottom made o                                                            |
|       | galvanised sheet iron – anti-wear polystyrene door - galvanised                                                      |
|       | sheet iron door                                                                                                      |
| A41   | 6-comb HIVE made of high-density polystyrene                                                                         |
| A43   | SMALL-SIZE HIVE for queen fecundation, made of high-density                                                          |
|       | polystyrene complete with 4 plastic frames ART. T18 – meta                                                           |
|       | queen excluder – fixed mesh bottom. Adjustable side opening possibility of opening 2 8 mm. pre-holes for bee passage |
| A74   | BEE ESCAPE on a small board with rise cm. 27.3 x 49 with                                                             |
|       | 2-way bee escape disk                                                                                                |
| A76   | Adapter for trap pollen ART. T16                                                                                     |
| C103  | FEEDER COMB-COVER for 10-comb polystyrene hive with                                                                  |
|       | 4-position disk and bell for feeder (it may also be used on al                                                       |
|       | D.B. 10-comb hives)                                                                                                  |
| C105  | COVER made of drilled metal plate for transport (it may also be                                                      |
|       | used on all D.B. 10-comb hives)                                                                                      |
| C106  | STAINLESS STEEL HIVE STAND (available in various sizes)                                                              |
| C16   | COVER made of polystyrene and mesh for transport of 6-comb                                                           |
|       | hives ART. A41                                                                                                       |
| C16A  | COVER made of wood and mesh for transport of 6-comb hives                                                            |
|       | ART. A41                                                                                                             |
| C97   | Spare BELL for round feeder for ART. NO1 - NO3 - NO6 - C103                                                          |
| D31   | DIAPHRAGM made of high-density polystyrene – for insertion                                                           |
|       | into the nest frame to reduce the volume inside the hive                                                             |
| D32   | Border strengthening SPACER for 6-comb hive ART. 41                                                                  |
| D33   | GALVANISED SHEET IRON DIAPHRAGM for insertion into the hive                                                          |
|       | ART. A75 La 10 Quarti 201 to have 5 + 5                                                                              |
| E10   | Grated QUEEN EXCLUDER cm. 27.3x49 – for 6-comb                                                                       |
|       | polystyrene hives - ART. A41                                                                                         |
| E14   | VERTICAL QUEEN EXCLUDER - BROOD STOPPER for ART. A75                                                                 |
|       | la 10 Quarti 2014                                                                                                    |
| F54   | BOTTOM made of galvanised sheet iron for hive art. A75 La 10                                                         |
|       | Quarti 2014                                                                                                          |
| F55   | BOTTOM made of sheet steel for hive art. A75 La 10 Quart                                                             |
|       | 2014                                                                                                                 |
| G03   | SMALL-SIZE CAGE for queens                                                                                           |
| M60   | D.B. 6-comb SUPER made of high-density polystyrene - fo                                                              |
|       | polystyrene hive - A41                                                                                               |
| NO1   | FEEDER made of plastics, capacity gr. 1000                                                                           |
| N02   | Nest-type POCKET FEEDER h. cm 30x47 DADAMBLAT                                                                        |
| N06   | COMB-COVER FEEDER - Lt 1.7 - for polystyrene hive - ART. 41                                                          |
| L16   | LARGE LEVER perfectly suitable for hives and supers made of                                                          |
|       | polystyrene                                                                                                          |
| P22   | "Anti-wear" polystyrene DOOR for 10-comb hive for ART. A75                                                           |
| P23   | Zinc-plated DOOR toothed on one side only with G25 guides                                                            |
| T00   | type A - for 10-comb hive for ART. A75                                                                               |
|       | ELECTRO-WELDED BOX-TYPE ROOF made of galvanised shee                                                                 |
| T1.C  | iron only for 10-comb hives or for ART. A75 La 10 Quarti 2014                                                        |
| T16   | POLLEN TRAP made of plastics for hives with mesh / mobile                                                            |
| T10   | bottom or for ART. A75 La 10 Quarti 2014                                                                             |
| T18   | Nylon SMALL-SIZE FRAME for queen fecundation (two halves                                                             |
| T31   | ELECTRO-WELDED BOX-TYPE ROOF made of galvanised shee                                                                 |
| T37   | iron only for 6-comb hives - ART. A41                                                                                |
| T38   | TRAP TEST FOR AETHINA TUMIDA cm 23 in length TRAP TEST FOR AETHINA TUMIDA cm 11 in length                            |
|       | TRAP OIL – OIL FOR THE TRAP TEST FOR AETHINA TUMIDA                                                                  |
| T39   | 173.2 m                                                                                                              |
|       | 17 O.E III                                                                                                           |

#### **HIGH DENSITY POLYSTYRENE**

| A43 | SMALL-SIZE HIVE for queen            |
|-----|--------------------------------------|
|     | fecundation, made of high-density    |
|     | polystyrene complete with 4 plastic  |
|     | frames ART. T18 – metal queen        |
|     | excluder – fixed mesh bottom.        |
|     | Adjustable side opening, possibility |
|     | of opening 2 8 mm. pre-holes for     |
|     | bee passage                          |
| T18 | Nylon SMALL-SIZE FRAME for           |
|     | queen fecundation (two halves)       |
| T37 | TRAP TEST FOR AETHINA TUMIDA         |
|     | cm 23 in length                      |
| T38 | TRAP TEST FOR AETHINA TUMIDA         |
|     | cm 11 in length                      |
| T39 | TRAP OIL - OIL FOR TRAP TEST         |
|     | FOR AETHINA TUMIDA 473.2 m.          |
| T40 | KIT CONSISTING OF 10 CM 23           |
|     | TRAPS AND TRAP OIL WITH              |
|     | MEASURER                             |
| G03 | SMALL CAGE for queens                |