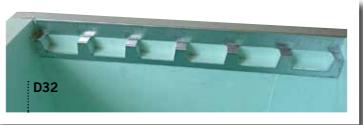

## D32 BORDER-STRENGTHENING SPACER

FOR 6-COMB HIVE - ART. 41 FOR 6-COMB SUPER - ART. M60