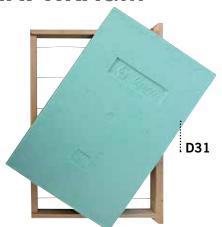

### **SET FOR POLLEN COLLECTION**

C103

| A75   | La 10 Quarti 2014 10-comb or 5+5 HIVE, nest only, made of                                                            |
|-------|----------------------------------------------------------------------------------------------------------------------|
| ,,, 0 | high-density polystyrene – as a standard: - box-type roof made                                                       |
|       | of galvanised sheet iron only - feeder comb-cover made of                                                            |
|       | polystyrene with 4-position disk and bell for feeder - border                                                        |
|       | strengthening spacer with bee-save space and hand-save                                                               |
|       | edges - fixed antivarroa mesh - extractable bottom made o                                                            |
|       | galvanised sheet iron – anti-wear polystyrene door - galvanised                                                      |
|       | sheet iron door                                                                                                      |
| A41   | 6-comb HIVE made of high-density polystyrene                                                                         |
| A43   | SMALL-SIZE HIVE for queen fecundation, made of high-density                                                          |
|       | polystyrene complete with 4 plastic frames ART. T18 – meta                                                           |
|       | queen excluder – fixed mesh bottom. Adjustable side opening possibility of opening 2 8 mm. pre-holes for bee passage |
| A74   | BEE ESCAPE on a small board with rise cm. 27.3 x 49 with                                                             |
|       | 2-way bee escape disk                                                                                                |
| A76   | Adapter for trap pollen ART. T16                                                                                     |
| C103  | FEEDER COMB-COVER for 10-comb polystyrene hive with                                                                  |
|       | 4-position disk and bell for feeder (it may also be used on al                                                       |
|       | D.B. 10-comb hives)                                                                                                  |
| C105  | COVER made of drilled metal plate for transport (it may also be                                                      |
|       | used on all D.B. 10-comb hives)                                                                                      |
| C106  | STAINLESS STEEL HIVE STAND (available in various sizes)                                                              |
| C16   | COVER made of polystyrene and mesh for transport of 6-comb                                                           |
|       | hives ART. A41                                                                                                       |
| C16A  | COVER made of wood and mesh for transport of 6-comb hives                                                            |
|       | ART. A41                                                                                                             |
| C97   | Spare BELL for round feeder for ART. NO1 - NO3 - NO6 - C103                                                          |
| D31   | DIAPHRAGM made of high-density polystyrene – for insertion                                                           |
|       | into the nest frame to reduce the volume inside the hive                                                             |
| D32   | Border strengthening SPACER for 6-comb hive ART. 41                                                                  |
| D33   | GALVANISED SHEET IRON DIAPHRAGM for insertion into the hive                                                          |
|       | ART. A75 La 10 Quarti 201 to have 5 + 5                                                                              |
| E10   | Grated QUEEN EXCLUDER cm. 27.3x49 – for 6-comb                                                                       |
|       | polystyrene hives - ART. A41                                                                                         |
| E14   | VERTICAL QUEEN EXCLUDER - BROOD STOPPER for ART. A75                                                                 |
|       | la 10 Quarti 2014                                                                                                    |
| F54   | BOTTOM made of galvanised sheet iron for hive art. A75 La 10                                                         |
|       | Quarti 2014                                                                                                          |
| F55   | BOTTOM made of sheet steel for hive art. A75 La 10 Quart                                                             |
|       | 2014                                                                                                                 |
| G03   | SMALL-SIZE CAGE for queens                                                                                           |
| M60   | D.B. 6-comb SUPER made of high-density polystyrene - fo                                                              |
|       | polystyrene hive - A41                                                                                               |
| NO1   | FEEDER made of plastics, capacity gr. 1000                                                                           |
| N02   | Nest-type POCKET FEEDER h. cm 30x47 DADAMBLAT                                                                        |
| N06   | COMB-COVER FEEDER - Lt 1.7 - for polystyrene hive - ART. 41                                                          |
| L16   | LARGE LEVER perfectly suitable for hives and supers made of                                                          |
|       | polystyrene                                                                                                          |
| P22   | "Anti-wear" polystyrene DOOR for 10-comb hive for ART. A75                                                           |
| P23   | Zinc-plated DOOR toothed on one side only with G25 guides                                                            |
| T00   | type A - for 10-comb hive for ART. A75                                                                               |
|       | ELECTRO-WELDED BOX-TYPE ROOF made of galvanised shee                                                                 |
| T1.C  | iron only for 10-comb hives or for ART. A75 La 10 Quarti 2014                                                        |
| T16   | POLLEN TRAP made of plastics for hives with mesh / mobile                                                            |
| T10   | bottom or for ART. A75 La 10 Quarti 2014                                                                             |
| T18   | Nylon SMALL-SIZE FRAME for queen fecundation (two halves                                                             |
| T31   | ELECTRO-WELDED BOX-TYPE ROOF made of galvanised shee                                                                 |
| T37   | iron only for 6-comb hives - ART. A41                                                                                |
| T38   | TRAP TEST FOR AETHINA TUMIDA cm 23 in length TRAP TEST FOR AETHINA TUMIDA cm 11 in length                            |
|       | TRAP OIL – OIL FOR THE TRAP TEST FOR AETHINA TUMIDA                                                                  |
| T39   | 173.2 m                                                                                                              |
|       | 17 O.E III                                                                                                           |

#### **D31 DIAPHRAGM**

HIGH DENSITY POLYSTYRENE DIAPHRAGM
THAT HAS TO PU INTO THE LITTLE NEST FRAME D.B.
N.B. WOODEN FRAME NOT INCLUDED