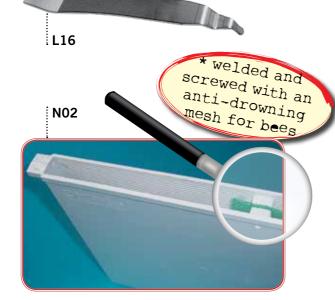

### **SET FOR POLLEN COLLECTION**

C103

| A75   | La 10 Quarti 2014 10-comb or 5+5 HIVE, nest only, made of                                                            |
|-------|----------------------------------------------------------------------------------------------------------------------|
| ,,, 0 | high-density polystyrene – as a standard: - box-type roof made                                                       |
|       | of galvanised sheet iron only - feeder comb-cover made of                                                            |
|       | polystyrene with 4-position disk and bell for feeder - border                                                        |
|       | strengthening spacer with bee-save space and hand-save                                                               |
|       | edges - fixed antivarroa mesh - extractable bottom made o                                                            |
|       | galvanised sheet iron – anti-wear polystyrene door - galvanised                                                      |
|       | sheet iron door                                                                                                      |
| A41   | 6-comb HIVE made of high-density polystyrene                                                                         |
| A43   | SMALL-SIZE HIVE for queen fecundation, made of high-density                                                          |
|       | polystyrene complete with 4 plastic frames ART. T18 – meta                                                           |
|       | queen excluder – fixed mesh bottom. Adjustable side opening possibility of opening 2 8 mm. pre-holes for bee passage |
| A74   | BEE ESCAPE on a small board with rise cm. 27.3 x 49 with                                                             |
|       | 2-way bee escape disk                                                                                                |
| A76   | Adapter for trap pollen ART. T16                                                                                     |
| C103  | FEEDER COMB-COVER for 10-comb polystyrene hive with                                                                  |
|       | 4-position disk and bell for feeder (it may also be used on al                                                       |
|       | D.B. 10-comb hives)                                                                                                  |
| C105  | COVER made of drilled metal plate for transport (it may also be                                                      |
|       | used on all D.B. 10-comb hives)                                                                                      |
| C106  | STAINLESS STEEL HIVE STAND (available in various sizes)                                                              |
| C16   | COVER made of polystyrene and mesh for transport of 6-comb                                                           |
|       | hives ART. A41                                                                                                       |
| C16A  | COVER made of wood and mesh for transport of 6-comb hives                                                            |
|       | ART. A41                                                                                                             |
| C97   | Spare BELL for round feeder for ART. NO1 - NO3 - NO6 - C103                                                          |
| D31   | DIAPHRAGM made of high-density polystyrene – for insertion                                                           |
|       | into the nest frame to reduce the volume inside the hive                                                             |
| D32   | Border strengthening SPACER for 6-comb hive ART. 41                                                                  |
| D33   | GALVANISED SHEET IRON DIAPHRAGM for insertion into the hive                                                          |
|       | ART. A75 La 10 Quarti 201 to have 5 + 5                                                                              |
| E10   | Grated QUEEN EXCLUDER cm. 27.3x49 – for 6-comb                                                                       |
|       | polystyrene hives - ART. A41                                                                                         |
| E14   | VERTICAL QUEEN EXCLUDER - BROOD STOPPER for ART. A75                                                                 |
|       | la 10 Quarti 2014                                                                                                    |
| F54   | BOTTOM made of galvanised sheet iron for hive art. A75 La 10                                                         |
|       | Quarti 2014                                                                                                          |
| F55   | BOTTOM made of sheet steel for hive art. A75 La 10 Quart                                                             |
|       | 2014                                                                                                                 |
| G03   | SMALL-SIZE CAGE for queens                                                                                           |
| M60   | D.B. 6-comb SUPER made of high-density polystyrene - fo                                                              |
|       | polystyrene hive - A41                                                                                               |
| NO1   | FEEDER made of plastics, capacity gr. 1000                                                                           |
| N02   | Nest-type POCKET FEEDER h. cm 30x47 DADAMBLAT                                                                        |
| N06   | COMB-COVER FEEDER - Lt 1.7 - for polystyrene hive - ART. 41                                                          |
| L16   | LARGE LEVER perfectly suitable for hives and supers made of                                                          |
|       | polystyrene                                                                                                          |
| P22   | "Anti-wear" polystyrene DOOR for 10-comb hive for ART. A75                                                           |
| P23   | Zinc-plated DOOR toothed on one side only with G25 guides                                                            |
| T00   | type A - for 10-comb hive for ART. A75                                                                               |
|       | ELECTRO-WELDED BOX-TYPE ROOF made of galvanised shee                                                                 |
| T1.C  | iron only for 10-comb hives or for ART. A75 La 10 Quarti 2014                                                        |
| T16   | POLLEN TRAP made of plastics for hives with mesh / mobile                                                            |
| T10   | bottom or for ART. A75 La 10 Quarti 2014                                                                             |
| T18   | Nylon SMALL-SIZE FRAME for queen fecundation (two halves                                                             |
| T31   | ELECTRO-WELDED BOX-TYPE ROOF made of galvanised shee                                                                 |
| T37   | iron only for 6-comb hives - ART. A41                                                                                |
| T38   | TRAP TEST FOR AETHINA TUMIDA cm 23 in length TRAP TEST FOR AETHINA TUMIDA cm 11 in length                            |
|       | TRAP OIL – OIL FOR THE TRAP TEST FOR AETHINA TUMIDA                                                                  |
| T39   | 173.2 m                                                                                                              |
|       | 17 O.E III                                                                                                           |