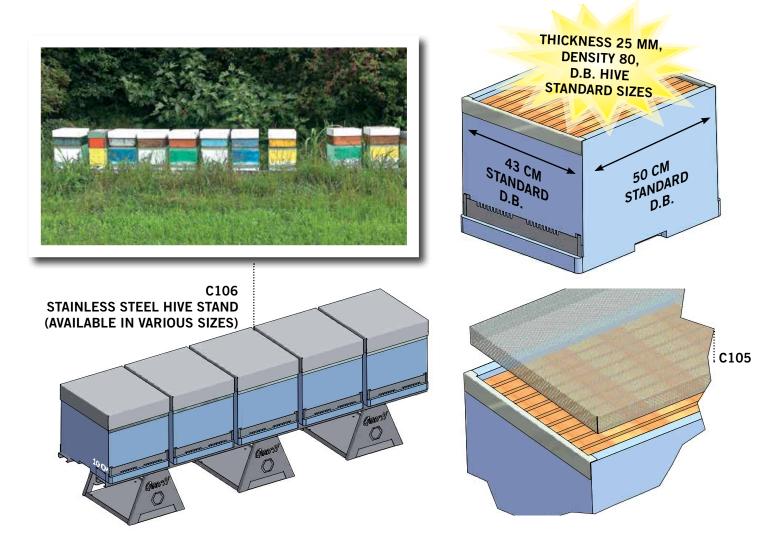

### **SET FOR POLLEN COLLECTION**

C103

| A75   | La 10 Quarti 2014 10-comb or 5+5 HIVE, nest only, made of                                                            |
|-------|----------------------------------------------------------------------------------------------------------------------|
| ,,, 0 | high-density polystyrene – as a standard: - box-type roof made                                                       |
|       | of galvanised sheet iron only - feeder comb-cover made of                                                            |
|       | polystyrene with 4-position disk and bell for feeder - border                                                        |
|       | strengthening spacer with bee-save space and hand-save                                                               |
|       | edges - fixed antivarroa mesh - extractable bottom made o                                                            |
|       | galvanised sheet iron – anti-wear polystyrene door - galvanised                                                      |
|       | sheet iron door                                                                                                      |
| A41   | 6-comb HIVE made of high-density polystyrene                                                                         |
| A43   | SMALL-SIZE HIVE for queen fecundation, made of high-density                                                          |
|       | polystyrene complete with 4 plastic frames ART. T18 – meta                                                           |
|       | queen excluder – fixed mesh bottom. Adjustable side opening possibility of opening 2 8 mm. pre-holes for bee passage |
| A74   | BEE ESCAPE on a small board with rise cm. 27.3 x 49 with                                                             |
|       | 2-way bee escape disk                                                                                                |
| A76   | Adapter for trap pollen ART. T16                                                                                     |
| C103  | FEEDER COMB-COVER for 10-comb polystyrene hive with                                                                  |
|       | 4-position disk and bell for feeder (it may also be used on al                                                       |
|       | D.B. 10-comb hives)                                                                                                  |
| C105  | COVER made of drilled metal plate for transport (it may also be                                                      |
|       | used on all D.B. 10-comb hives)                                                                                      |
| C106  | STAINLESS STEEL HIVE STAND (available in various sizes)                                                              |
| C16   | COVER made of polystyrene and mesh for transport of 6-comb                                                           |
|       | hives ART. A41                                                                                                       |
| C16A  | COVER made of wood and mesh for transport of 6-comb hives                                                            |
|       | ART. A41                                                                                                             |
| C97   | Spare BELL for round feeder for ART. NO1 - NO3 - NO6 - C103                                                          |
| D31   | DIAPHRAGM made of high-density polystyrene – for insertion                                                           |
|       | into the nest frame to reduce the volume inside the hive                                                             |
| D32   | Border strengthening SPACER for 6-comb hive ART. 41                                                                  |
| D33   | GALVANISED SHEET IRON DIAPHRAGM for insertion into the hive                                                          |
|       | ART. A75 La 10 Quarti 201 to have 5 + 5                                                                              |
| E10   | Grated QUEEN EXCLUDER cm. 27.3x49 – for 6-comb                                                                       |
|       | polystyrene hives - ART. A41                                                                                         |
| E14   | VERTICAL QUEEN EXCLUDER - BROOD STOPPER for ART. A75                                                                 |
|       | la 10 Quarti 2014                                                                                                    |
| F54   | BOTTOM made of galvanised sheet iron for hive art. A75 La 10                                                         |
|       | Quarti 2014                                                                                                          |
| F55   | BOTTOM made of sheet steel for hive art. A75 La 10 Quart                                                             |
|       | 2014                                                                                                                 |
| G03   | SMALL-SIZE CAGE for queens                                                                                           |
| M60   | D.B. 6-comb SUPER made of high-density polystyrene - fo                                                              |
|       | polystyrene hive - A41                                                                                               |
| NO1   | FEEDER made of plastics, capacity gr. 1000                                                                           |
| N02   | Nest-type POCKET FEEDER h. cm 30x47 DADAMBLAT                                                                        |
| N06   | COMB-COVER FEEDER - Lt 1.7 - for polystyrene hive - ART. 41                                                          |
| L16   | LARGE LEVER perfectly suitable for hives and supers made of                                                          |
|       | polystyrene                                                                                                          |
| P22   | "Anti-wear" polystyrene DOOR for 10-comb hive for ART. A75                                                           |
| P23   | Zinc-plated DOOR toothed on one side only with G25 guides                                                            |
| T00   | type A - for 10-comb hive for ART. A75                                                                               |
|       | ELECTRO-WELDED BOX-TYPE ROOF made of galvanised shee                                                                 |
| T1.C  | iron only for 10-comb hives or for ART. A75 La 10 Quarti 2014                                                        |
| T16   | POLLEN TRAP made of plastics for hives with mesh / mobile                                                            |
| T10   | bottom or for ART. A75 La 10 Quarti 2014                                                                             |
| T18   | Nylon SMALL-SIZE FRAME for queen fecundation (two halves                                                             |
| T31   | ELECTRO-WELDED BOX-TYPE ROOF made of galvanised shee                                                                 |
| T37   | iron only for 6-comb hives - ART. A41                                                                                |
| T38   | TRAP TEST FOR AETHINA TUMIDA cm 23 in length TRAP TEST FOR AETHINA TUMIDA cm 11 in length                            |
|       | TRAP OIL – OIL FOR THE TRAP TEST FOR AETHINA TUMIDA                                                                  |
| T39   | 173.2 m                                                                                                              |
|       | 17 O.E III                                                                                                           |