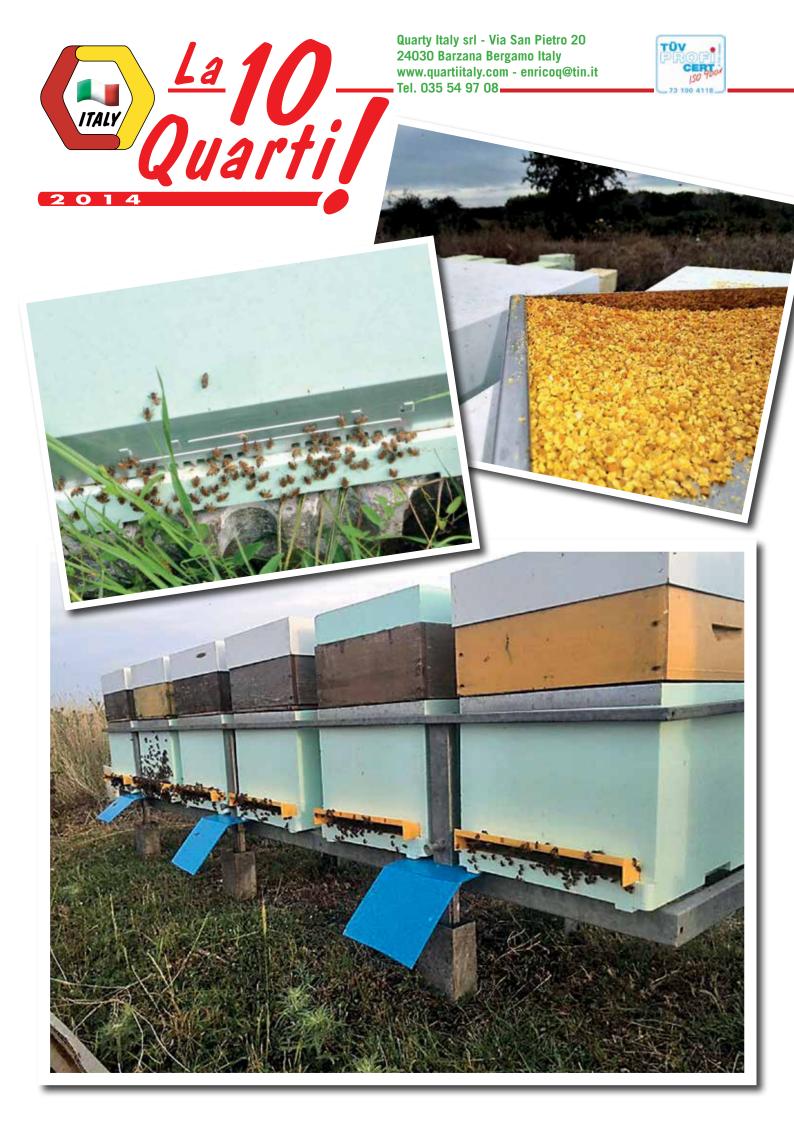

### **SET FOR POLLEN COLLECTION**

C103

| A75   | La 10 Quarti 2014 10-comb or 5+5 HIVE, nest only, made of                                                            |
|-------|----------------------------------------------------------------------------------------------------------------------|
| ,,, 0 | high-density polystyrene – as a standard: - box-type roof made                                                       |
|       | of galvanised sheet iron only - feeder comb-cover made of                                                            |
|       | polystyrene with 4-position disk and bell for feeder - border                                                        |
|       | strengthening spacer with bee-save space and hand-save                                                               |
|       | edges - fixed antivarroa mesh - extractable bottom made o                                                            |
|       | galvanised sheet iron – anti-wear polystyrene door - galvanised                                                      |
|       | sheet iron door                                                                                                      |
| A41   | 6-comb HIVE made of high-density polystyrene                                                                         |
| A43   | SMALL-SIZE HIVE for queen fecundation, made of high-density                                                          |
|       | polystyrene complete with 4 plastic frames ART. T18 – meta                                                           |
|       | queen excluder – fixed mesh bottom. Adjustable side opening possibility of opening 2 8 mm. pre-holes for bee passage |
| A74   | BEE ESCAPE on a small board with rise cm. 27.3 x 49 with                                                             |
|       | 2-way bee escape disk                                                                                                |
| A76   | Adapter for trap pollen ART. T16                                                                                     |
| C103  | FEEDER COMB-COVER for 10-comb polystyrene hive with                                                                  |
|       | 4-position disk and bell for feeder (it may also be used on al                                                       |
|       | D.B. 10-comb hives)                                                                                                  |
| C105  | COVER made of drilled metal plate for transport (it may also be                                                      |
|       | used on all D.B. 10-comb hives)                                                                                      |
| C106  | STAINLESS STEEL HIVE STAND (available in various sizes)                                                              |
| C16   | COVER made of polystyrene and mesh for transport of 6-comb                                                           |
|       | hives ART. A41                                                                                                       |
| C16A  | COVER made of wood and mesh for transport of 6-comb hives                                                            |
|       | ART. A41                                                                                                             |
| C97   | Spare BELL for round feeder for ART. NO1 - NO3 - NO6 - C103                                                          |
| D31   | DIAPHRAGM made of high-density polystyrene – for insertion                                                           |
|       | into the nest frame to reduce the volume inside the hive                                                             |
| D32   | Border strengthening SPACER for 6-comb hive ART. 41                                                                  |
| D33   | GALVANISED SHEET IRON DIAPHRAGM for insertion into the hive                                                          |
|       | ART. A75 La 10 Quarti 201 to have 5 + 5                                                                              |
| E10   | Grated QUEEN EXCLUDER cm. 27.3x49 – for 6-comb                                                                       |
|       | polystyrene hives - ART. A41                                                                                         |
| E14   | VERTICAL QUEEN EXCLUDER - BROOD STOPPER for ART. A75                                                                 |
|       | la 10 Quarti 2014                                                                                                    |
| F54   | BOTTOM made of galvanised sheet iron for hive art. A75 La 10                                                         |
|       | Quarti 2014                                                                                                          |
| F55   | BOTTOM made of sheet steel for hive art. A75 La 10 Quart                                                             |
|       | 2014                                                                                                                 |
| G03   | SMALL-SIZE CAGE for queens                                                                                           |
| M60   | D.B. 6-comb SUPER made of high-density polystyrene - fo                                                              |
|       | polystyrene hive - A41                                                                                               |
| NO1   | FEEDER made of plastics, capacity gr. 1000                                                                           |
| N02   | Nest-type POCKET FEEDER h. cm 30x47 DADAMBLAT                                                                        |
| N06   | COMB-COVER FEEDER - Lt 1.7 - for polystyrene hive - ART. 41                                                          |
| L16   | LARGE LEVER perfectly suitable for hives and supers made of                                                          |
|       | polystyrene                                                                                                          |
| P22   | "Anti-wear" polystyrene DOOR for 10-comb hive for ART. A75                                                           |
| P23   | Zinc-plated DOOR toothed on one side only with G25 guides                                                            |
| T00   | type A - for 10-comb hive for ART. A75                                                                               |
|       | ELECTRO-WELDED BOX-TYPE ROOF made of galvanised shee                                                                 |
| T1.C  | iron only for 10-comb hives or for ART. A75 La 10 Quarti 2014                                                        |
| T16   | POLLEN TRAP made of plastics for hives with mesh / mobile                                                            |
| T10   | bottom or for ART. A75 La 10 Quarti 2014                                                                             |
| T18   | Nylon SMALL-SIZE FRAME for queen fecundation (two halves                                                             |
| T31   | ELECTRO-WELDED BOX-TYPE ROOF made of galvanised shee                                                                 |
| T37   | iron only for 6-comb hives - ART. A41                                                                                |
| T38   | TRAP TEST FOR AETHINA TUMIDA cm 23 in length TRAP TEST FOR AETHINA TUMIDA cm 11 in length                            |
|       | TRAP OIL – OIL FOR THE TRAP TEST FOR AETHINA TUMIDA                                                                  |
| T39   | 173.2 m                                                                                                              |
|       | 17 O.E III                                                                                                           |