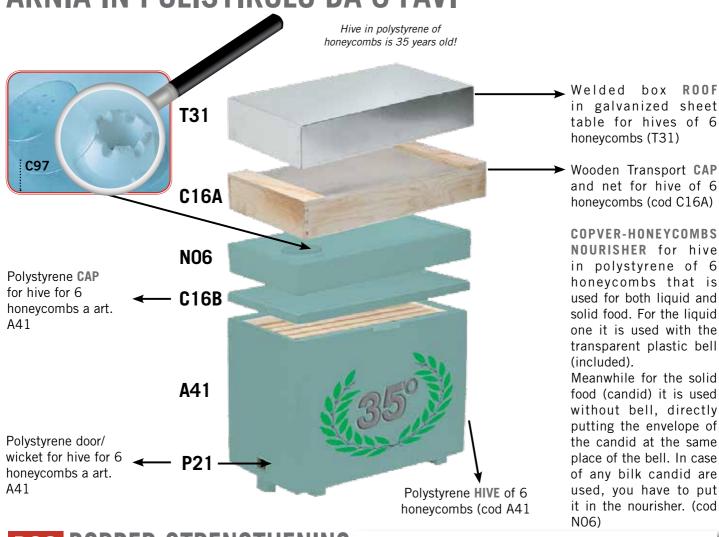

#### ARNIA IN POLISTIROLO DA 6 FAVI

### **SET FOR POLLEN COLLECTION**

C103

| A75   | La 10 Quarti 2014 10-comb or 5+5 HIVE, nest only, made of                                                            |
|-------|----------------------------------------------------------------------------------------------------------------------|
| ,,, 0 | high-density polystyrene – as a standard: - box-type roof made                                                       |
|       | of galvanised sheet iron only - feeder comb-cover made of                                                            |
|       | polystyrene with 4-position disk and bell for feeder - border                                                        |
|       | strengthening spacer with bee-save space and hand-save                                                               |
|       | edges - fixed antivarroa mesh - extractable bottom made o                                                            |
|       | galvanised sheet iron – anti-wear polystyrene door - galvanised                                                      |
|       | sheet iron door                                                                                                      |
| A41   | 6-comb HIVE made of high-density polystyrene                                                                         |
| A43   | SMALL-SIZE HIVE for queen fecundation, made of high-density                                                          |
|       | polystyrene complete with 4 plastic frames ART. T18 – meta                                                           |
|       | queen excluder – fixed mesh bottom. Adjustable side opening possibility of opening 2 8 mm. pre-holes for bee passage |
| A74   | BEE ESCAPE on a small board with rise cm. 27.3 x 49 with                                                             |
|       | 2-way bee escape disk                                                                                                |
| A76   | Adapter for trap pollen ART. T16                                                                                     |
| C103  | FEEDER COMB-COVER for 10-comb polystyrene hive with                                                                  |
|       | 4-position disk and bell for feeder (it may also be used on al                                                       |
|       | D.B. 10-comb hives)                                                                                                  |
| C105  | COVER made of drilled metal plate for transport (it may also be                                                      |
|       | used on all D.B. 10-comb hives)                                                                                      |
| C106  | STAINLESS STEEL HIVE STAND (available in various sizes)                                                              |
| C16   | COVER made of polystyrene and mesh for transport of 6-comb                                                           |
|       | hives ART. A41                                                                                                       |
| C16A  | COVER made of wood and mesh for transport of 6-comb hives                                                            |
|       | ART. A41                                                                                                             |
| C97   | Spare BELL for round feeder for ART. NO1 - NO3 - NO6 - C103                                                          |
| D31   | DIAPHRAGM made of high-density polystyrene – for insertion                                                           |
|       | into the nest frame to reduce the volume inside the hive                                                             |
| D32   | Border strengthening SPACER for 6-comb hive ART. 41                                                                  |
| D33   | GALVANISED SHEET IRON DIAPHRAGM for insertion into the hive                                                          |
|       | ART. A75 La 10 Quarti 201 to have 5 + 5                                                                              |
| E10   | Grated QUEEN EXCLUDER cm. 27.3x49 – for 6-comb                                                                       |
|       | polystyrene hives - ART. A41                                                                                         |
| E14   | VERTICAL QUEEN EXCLUDER - BROOD STOPPER for ART. A75                                                                 |
|       | la 10 Quarti 2014                                                                                                    |
| F54   | BOTTOM made of galvanised sheet iron for hive art. A75 La 10                                                         |
|       | Quarti 2014                                                                                                          |
| F55   | BOTTOM made of sheet steel for hive art. A75 La 10 Quart                                                             |
|       | 2014                                                                                                                 |
| G03   | SMALL-SIZE CAGE for queens                                                                                           |
| M60   | D.B. 6-comb SUPER made of high-density polystyrene - fo                                                              |
|       | polystyrene hive - A41                                                                                               |
| NO1   | FEEDER made of plastics, capacity gr. 1000                                                                           |
| N02   | Nest-type POCKET FEEDER h. cm 30x47 DADAMBLAT                                                                        |
| N06   | COMB-COVER FEEDER - Lt 1.7 - for polystyrene hive - ART. 41                                                          |
| L16   | LARGE LEVER perfectly suitable for hives and supers made of                                                          |
|       | polystyrene                                                                                                          |
| P22   | "Anti-wear" polystyrene DOOR for 10-comb hive for ART. A75                                                           |
| P23   | Zinc-plated DOOR toothed on one side only with G25 guides                                                            |
| T00   | type A - for 10-comb hive for ART. A75                                                                               |
|       | ELECTRO-WELDED BOX-TYPE ROOF made of galvanised shee                                                                 |
| T1.C  | iron only for 10-comb hives or for ART. A75 La 10 Quarti 2014                                                        |
| T16   | POLLEN TRAP made of plastics for hives with mesh / mobile                                                            |
| T10   | bottom or for ART. A75 La 10 Quarti 2014                                                                             |
| T18   | Nylon SMALL-SIZE FRAME for queen fecundation (two halves                                                             |
| T31   | ELECTRO-WELDED BOX-TYPE ROOF made of galvanised shee                                                                 |
| T37   | iron only for 6-comb hives - ART. A41                                                                                |
| T38   | TRAP TEST FOR AETHINA TUMIDA cm 23 in length TRAP TEST FOR AETHINA TUMIDA cm 11 in length                            |
|       | TRAP OIL – OIL FOR THE TRAP TEST FOR AETHINA TUMIDA                                                                  |
| T39   | 173.2 m                                                                                                              |
|       | 17 O.E III                                                                                                           |