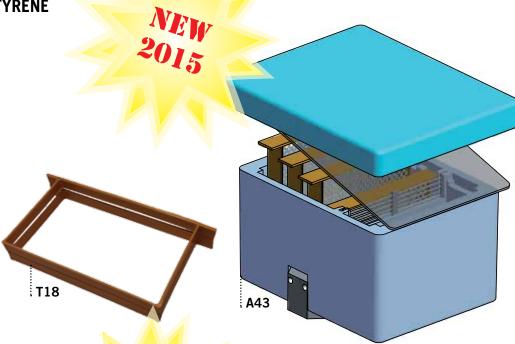

# A43 A43 SMALL-SIZE HIVE FOR QUEEN FECUNDATION MADE OF

#### **HIGH DENSITY POLYSTYRENE**

| A43 | SMALL-SIZE HIVE for queen            |
|-----|--------------------------------------|
|     | fecundation, made of high-density    |
|     | polystyrene complete with 4 plastic  |
|     | frames ART. T18 – metal queen        |
|     | excluder – fixed mesh bottom.        |
|     | Adjustable side opening, possibility |
|     | of opening 2 8 mm. pre-holes for     |
|     | bee passage                          |
| T18 | Nylon SMALL-SIZE FRAME for           |
|     | queen fecundation (two halves)       |
| T37 | TRAP TEST FOR AETHINA TUMIDA         |
|     | cm 23 in length                      |
| T38 | TRAP TEST FOR AETHINA TUMIDA         |
|     | cm 11 in length                      |
| T39 | TRAP OIL - OIL FOR TRAP TEST         |
|     | FOR AETHINA TUMIDA 473.2 m.          |
| T40 | KIT CONSISTING OF 10 CM 23           |
|     | TRAPS AND TRAP OIL WITH              |
|     | MEASURER                             |
| G03 | SMALL CAGE for queens                |