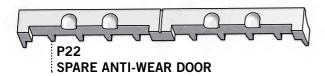

### **SET FOR POLLEN COLLECTION**

C103

| A75   | La 10 Quarti 2014 10-comb or 5+5 HIVE, nest only, made of                                                            |
|-------|----------------------------------------------------------------------------------------------------------------------|
| ,,, 0 | high-density polystyrene – as a standard: - box-type roof made                                                       |
|       | of galvanised sheet iron only - feeder comb-cover made of                                                            |
|       | polystyrene with 4-position disk and bell for feeder - border                                                        |
|       | strengthening spacer with bee-save space and hand-save                                                               |
|       | edges - fixed antivarroa mesh - extractable bottom made o                                                            |
|       | galvanised sheet iron – anti-wear polystyrene door - galvanised                                                      |
|       | sheet iron door                                                                                                      |
| A41   | 6-comb HIVE made of high-density polystyrene                                                                         |
| A43   | SMALL-SIZE HIVE for queen fecundation, made of high-density                                                          |
|       | polystyrene complete with 4 plastic frames ART. T18 – meta                                                           |
|       | queen excluder – fixed mesh bottom. Adjustable side opening possibility of opening 2 8 mm. pre-holes for bee passage |
| A74   | BEE ESCAPE on a small board with rise cm. 27.3 x 49 with                                                             |
|       | 2-way bee escape disk                                                                                                |
| A76   | Adapter for trap pollen ART. T16                                                                                     |
| C103  | FEEDER COMB-COVER for 10-comb polystyrene hive with                                                                  |
|       | 4-position disk and bell for feeder (it may also be used on al                                                       |
|       | D.B. 10-comb hives)                                                                                                  |
| C105  | COVER made of drilled metal plate for transport (it may also be                                                      |
|       | used on all D.B. 10-comb hives)                                                                                      |
| C106  | STAINLESS STEEL HIVE STAND (available in various sizes)                                                              |
| C16   | COVER made of polystyrene and mesh for transport of 6-comb                                                           |
|       | hives ART. A41                                                                                                       |
| C16A  | COVER made of wood and mesh for transport of 6-comb hives                                                            |
|       | ART. A41                                                                                                             |
| C97   | Spare BELL for round feeder for ART. NO1 - NO3 - NO6 - C103                                                          |
| D31   | DIAPHRAGM made of high-density polystyrene – for insertion                                                           |
|       | into the nest frame to reduce the volume inside the hive                                                             |
| D32   | Border strengthening SPACER for 6-comb hive ART. 41                                                                  |
| D33   | GALVANISED SHEET IRON DIAPHRAGM for insertion into the hive                                                          |
|       | ART. A75 La 10 Quarti 201 to have 5 + 5                                                                              |
| E10   | Grated QUEEN EXCLUDER cm. 27.3x49 – for 6-comb                                                                       |
|       | polystyrene hives - ART. A41                                                                                         |
| E14   | VERTICAL QUEEN EXCLUDER - BROOD STOPPER for ART. A75                                                                 |
|       | la 10 Quarti 2014                                                                                                    |
| F54   | BOTTOM made of galvanised sheet iron for hive art. A75 La 10                                                         |
|       | Quarti 2014                                                                                                          |
| F55   | BOTTOM made of sheet steel for hive art. A75 La 10 Quart                                                             |
|       | 2014                                                                                                                 |
| G03   | SMALL-SIZE CAGE for queens                                                                                           |
| M60   | D.B. 6-comb SUPER made of high-density polystyrene - fo                                                              |
|       | polystyrene hive - A41                                                                                               |
| NO1   | FEEDER made of plastics, capacity gr. 1000                                                                           |
| N02   | Nest-type POCKET FEEDER h. cm 30x47 DADAMBLAT                                                                        |
| N06   | COMB-COVER FEEDER - Lt 1.7 - for polystyrene hive - ART. 41                                                          |
| L16   | LARGE LEVER perfectly suitable for hives and supers made of                                                          |
|       | polystyrene                                                                                                          |
| P22   | "Anti-wear" polystyrene DOOR for 10-comb hive for ART. A75                                                           |
| P23   | Zinc-plated DOOR toothed on one side only with G25 guides                                                            |
| T00   | type A - for 10-comb hive for ART. A75                                                                               |
|       | ELECTRO-WELDED BOX-TYPE ROOF made of galvanised shee                                                                 |
| T1.C  | iron only for 10-comb hives or for ART. A75 La 10 Quarti 2014                                                        |
| T16   | POLLEN TRAP made of plastics for hives with mesh / mobile                                                            |
| T10   | bottom or for ART. A75 La 10 Quarti 2014                                                                             |
| T18   | Nylon SMALL-SIZE FRAME for queen fecundation (two halves                                                             |
| T31   | ELECTRO-WELDED BOX-TYPE ROOF made of galvanised shee                                                                 |
| T37   | iron only for 6-comb hives - ART. A41                                                                                |
| T38   | TRAP TEST FOR AETHINA TUMIDA cm 23 in length TRAP TEST FOR AETHINA TUMIDA cm 11 in length                            |
|       | TRAP OIL – OIL FOR THE TRAP TEST FOR AETHINA TUMIDA                                                                  |
| T39   | 173.2 m                                                                                                              |
|       | 17 O.E III                                                                                                           |