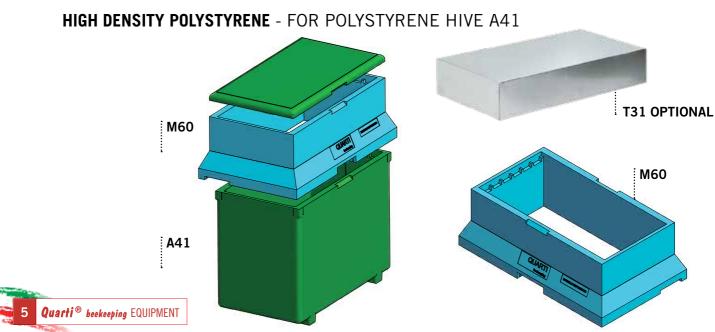

#### M60 6-COMB SUPER MADE OF

### **SET FOR POLLEN COLLECTION**

C103

| A75   | La 10 Quarti 2014 10-comb or 5+5 HIVE, nest only, made of                                                            |
|-------|----------------------------------------------------------------------------------------------------------------------|
| ,,, 0 | high-density polystyrene – as a standard: - box-type roof made                                                       |
|       | of galvanised sheet iron only - feeder comb-cover made of                                                            |
|       | polystyrene with 4-position disk and bell for feeder - border                                                        |
|       | strengthening spacer with bee-save space and hand-save                                                               |
|       | edges - fixed antivarroa mesh - extractable bottom made o                                                            |
|       | galvanised sheet iron – anti-wear polystyrene door - galvanised                                                      |
|       | sheet iron door                                                                                                      |
| A41   | 6-comb HIVE made of high-density polystyrene                                                                         |
| A43   | SMALL-SIZE HIVE for queen fecundation, made of high-density                                                          |
|       | polystyrene complete with 4 plastic frames ART. T18 – meta                                                           |
|       | queen excluder – fixed mesh bottom. Adjustable side opening possibility of opening 2 8 mm. pre-holes for bee passage |
| A74   | BEE ESCAPE on a small board with rise cm. 27.3 x 49 with                                                             |
|       | 2-way bee escape disk                                                                                                |
| A76   | Adapter for trap pollen ART. T16                                                                                     |
| C103  | FEEDER COMB-COVER for 10-comb polystyrene hive with                                                                  |
|       | 4-position disk and bell for feeder (it may also be used on al                                                       |
|       | D.B. 10-comb hives)                                                                                                  |
| C105  | COVER made of drilled metal plate for transport (it may also be                                                      |
|       | used on all D.B. 10-comb hives)                                                                                      |
| C106  | STAINLESS STEEL HIVE STAND (available in various sizes)                                                              |
| C16   | COVER made of polystyrene and mesh for transport of 6-comb                                                           |
|       | hives ART. A41                                                                                                       |
| C16A  | COVER made of wood and mesh for transport of 6-comb hives                                                            |
|       | ART. A41                                                                                                             |
| C97   | Spare BELL for round feeder for ART. NO1 - NO3 - NO6 - C103                                                          |
| D31   | DIAPHRAGM made of high-density polystyrene – for insertion                                                           |
|       | into the nest frame to reduce the volume inside the hive                                                             |
| D32   | Border strengthening SPACER for 6-comb hive ART. 41                                                                  |
| D33   | GALVANISED SHEET IRON DIAPHRAGM for insertion into the hive                                                          |
|       | ART. A75 La 10 Quarti 201 to have 5 + 5                                                                              |
| E10   | Grated QUEEN EXCLUDER cm. 27.3x49 – for 6-comb                                                                       |
|       | polystyrene hives - ART. A41                                                                                         |
| E14   | VERTICAL QUEEN EXCLUDER - BROOD STOPPER for ART. A75                                                                 |
|       | la 10 Quarti 2014                                                                                                    |
| F54   | BOTTOM made of galvanised sheet iron for hive art. A75 La 10                                                         |
|       | Quarti 2014                                                                                                          |
| F55   | BOTTOM made of sheet steel for hive art. A75 La 10 Quart                                                             |
|       | 2014                                                                                                                 |
| G03   | SMALL-SIZE CAGE for queens                                                                                           |
| M60   | D.B. 6-comb SUPER made of high-density polystyrene - fo                                                              |
|       | polystyrene hive - A41                                                                                               |
| NO1   | FEEDER made of plastics, capacity gr. 1000                                                                           |
| N02   | Nest-type POCKET FEEDER h. cm 30x47 DADAMBLAT                                                                        |
| N06   | COMB-COVER FEEDER - Lt 1.7 - for polystyrene hive - ART. 41                                                          |
| L16   | LARGE LEVER perfectly suitable for hives and supers made of                                                          |
|       | polystyrene                                                                                                          |
| P22   | "Anti-wear" polystyrene DOOR for 10-comb hive for ART. A75                                                           |
| P23   | Zinc-plated DOOR toothed on one side only with G25 guides                                                            |
| T00   | type A - for 10-comb hive for ART. A75                                                                               |
|       | ELECTRO-WELDED BOX-TYPE ROOF made of galvanised shee                                                                 |
| T1.C  | iron only for 10-comb hives or for ART. A75 La 10 Quarti 2014                                                        |
| T16   | POLLEN TRAP made of plastics for hives with mesh / mobile                                                            |
| T10   | bottom or for ART. A75 La 10 Quarti 2014                                                                             |
| T18   | Nylon SMALL-SIZE FRAME for queen fecundation (two halves                                                             |
| T31   | ELECTRO-WELDED BOX-TYPE ROOF made of galvanised shee                                                                 |
| T37   | iron only for 6-comb hives - ART. A41                                                                                |
| T38   | TRAP TEST FOR AETHINA TUMIDA cm 23 in length TRAP TEST FOR AETHINA TUMIDA cm 11 in length                            |
|       | TRAP OIL – OIL FOR THE TRAP TEST FOR AETHINA TUMIDA                                                                  |
| T39   | 173.2 m                                                                                                              |
|       | 17 O.E III                                                                                                           |