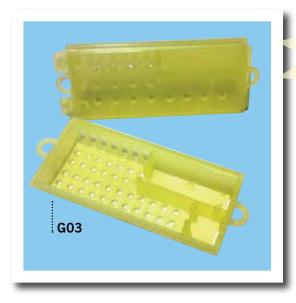

### **SET FOR POLLEN COLLECTION**

C103

| A75   | La 10 Quarti 2014 10-comb or 5+5 HIVE, nest only, made of                                                            |
|-------|----------------------------------------------------------------------------------------------------------------------|
| ,,, 0 | high-density polystyrene – as a standard: - box-type roof made                                                       |
|       | of galvanised sheet iron only - feeder comb-cover made of                                                            |
|       | polystyrene with 4-position disk and bell for feeder - border                                                        |
|       | strengthening spacer with bee-save space and hand-save                                                               |
|       | edges - fixed antivarroa mesh - extractable bottom made o                                                            |
|       | galvanised sheet iron – anti-wear polystyrene door - galvanised                                                      |
|       | sheet iron door                                                                                                      |
| A41   | 6-comb HIVE made of high-density polystyrene                                                                         |
| A43   | SMALL-SIZE HIVE for queen fecundation, made of high-density                                                          |
|       | polystyrene complete with 4 plastic frames ART. T18 – meta                                                           |
|       | queen excluder – fixed mesh bottom. Adjustable side opening possibility of opening 2 8 mm. pre-holes for bee passage |
| A74   | BEE ESCAPE on a small board with rise cm. 27.3 x 49 with                                                             |
|       | 2-way bee escape disk                                                                                                |
| A76   | Adapter for trap pollen ART. T16                                                                                     |
| C103  | FEEDER COMB-COVER for 10-comb polystyrene hive with                                                                  |
|       | 4-position disk and bell for feeder (it may also be used on al                                                       |
|       | D.B. 10-comb hives)                                                                                                  |
| C105  | COVER made of drilled metal plate for transport (it may also be                                                      |
|       | used on all D.B. 10-comb hives)                                                                                      |
| C106  | STAINLESS STEEL HIVE STAND (available in various sizes)                                                              |
| C16   | COVER made of polystyrene and mesh for transport of 6-comb                                                           |
|       | hives ART. A41                                                                                                       |
| C16A  | COVER made of wood and mesh for transport of 6-comb hives                                                            |
|       | ART. A41                                                                                                             |
| C97   | Spare BELL for round feeder for ART. NO1 - NO3 - NO6 - C103                                                          |
| D31   | DIAPHRAGM made of high-density polystyrene – for insertion                                                           |
|       | into the nest frame to reduce the volume inside the hive                                                             |
| D32   | Border strengthening SPACER for 6-comb hive ART. 41                                                                  |
| D33   | GALVANISED SHEET IRON DIAPHRAGM for insertion into the hive                                                          |
|       | ART. A75 La 10 Quarti 201 to have 5 + 5                                                                              |
| E10   | Grated QUEEN EXCLUDER cm. 27.3x49 – for 6-comb                                                                       |
|       | polystyrene hives - ART. A41                                                                                         |
| E14   | VERTICAL QUEEN EXCLUDER - BROOD STOPPER for ART. A75                                                                 |
|       | la 10 Quarti 2014                                                                                                    |
| F54   | BOTTOM made of galvanised sheet iron for hive art. A75 La 10                                                         |
|       | Quarti 2014                                                                                                          |
| F55   | BOTTOM made of sheet steel for hive art. A75 La 10 Quart                                                             |
|       | 2014                                                                                                                 |
| G03   | SMALL-SIZE CAGE for queens                                                                                           |
| M60   | D.B. 6-comb SUPER made of high-density polystyrene - fo                                                              |
|       | polystyrene hive - A41                                                                                               |
| NO1   | FEEDER made of plastics, capacity gr. 1000                                                                           |
| N02   | Nest-type POCKET FEEDER h. cm 30x47 DADAMBLAT                                                                        |
| N06   | COMB-COVER FEEDER - Lt 1.7 - for polystyrene hive - ART. 41                                                          |
| L16   | LARGE LEVER perfectly suitable for hives and supers made of                                                          |
|       | polystyrene                                                                                                          |
| P22   | "Anti-wear" polystyrene DOOR for 10-comb hive for ART. A75                                                           |
| P23   | Zinc-plated DOOR toothed on one side only with G25 guides                                                            |
| T00   | type A - for 10-comb hive for ART. A75                                                                               |
|       | ELECTRO-WELDED BOX-TYPE ROOF made of galvanised shee                                                                 |
| T1.C  | iron only for 10-comb hives or for ART. A75 La 10 Quarti 2014                                                        |
| T16   | POLLEN TRAP made of plastics for hives with mesh / mobile                                                            |
| T10   | bottom or for ART. A75 La 10 Quarti 2014                                                                             |
| T18   | Nylon SMALL-SIZE FRAME for queen fecundation (two halves                                                             |
| T31   | ELECTRO-WELDED BOX-TYPE ROOF made of galvanised shee                                                                 |
| T37   | iron only for 6-comb hives - ART. A41                                                                                |
| T38   | TRAP TEST FOR AETHINA TUMIDA cm 23 in length TRAP TEST FOR AETHINA TUMIDA cm 11 in length                            |
|       | TRAP OIL – OIL FOR THE TRAP TEST FOR AETHINA TUMIDA                                                                  |
| T39   | 173.2 m                                                                                                              |
|       | 17 O.E III                                                                                                           |

#### **HIGH DENSITY POLYSTYRENE**

| A43 | SMALL-SIZE HIVE for queen            |
|-----|--------------------------------------|
|     | fecundation, made of high-density    |
|     | polystyrene complete with 4 plastic  |
|     | frames ART. T18 – metal queen        |
|     | excluder – fixed mesh bottom.        |
|     | Adjustable side opening, possibility |
|     | of opening 2 8 mm. pre-holes for     |
|     | bee passage                          |
| T18 | Nylon SMALL-SIZE FRAME for           |
|     | queen fecundation (two halves)       |
| T37 | TRAP TEST FOR AETHINA TUMIDA         |
|     | cm 23 in length                      |
| T38 | TRAP TEST FOR AETHINA TUMIDA         |
|     | cm 11 in length                      |
| T39 | TRAP OIL - OIL FOR TRAP TEST         |
|     | FOR AETHINA TUMIDA 473.2 m.          |
| T40 | KIT CONSISTING OF 10 CM 23           |
|     | TRAPS AND TRAP OIL WITH              |
|     | MEASURER                             |
| G03 | SMALL CAGE for queens                |