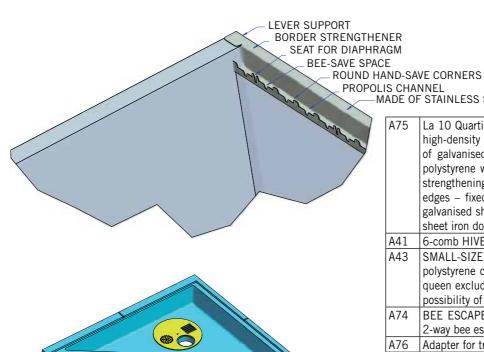

### **SET FOR POLLEN COLLECTION**

C103

| A75   | La 10 Quarti 2014 10-comb or 5+5 HIVE, nest only, made of                                                            |
|-------|----------------------------------------------------------------------------------------------------------------------|
| ,,, 0 | high-density polystyrene – as a standard: - box-type roof made                                                       |
|       | of galvanised sheet iron only - feeder comb-cover made of                                                            |
|       | polystyrene with 4-position disk and bell for feeder - border                                                        |
|       | strengthening spacer with bee-save space and hand-save                                                               |
|       | edges - fixed antivarroa mesh - extractable bottom made o                                                            |
|       | galvanised sheet iron – anti-wear polystyrene door - galvanised                                                      |
|       | sheet iron door                                                                                                      |
| A41   | 6-comb HIVE made of high-density polystyrene                                                                         |
| A43   | SMALL-SIZE HIVE for queen fecundation, made of high-density                                                          |
|       | polystyrene complete with 4 plastic frames ART. T18 – meta                                                           |
|       | queen excluder – fixed mesh bottom. Adjustable side opening possibility of opening 2 8 mm. pre-holes for bee passage |
| A74   | BEE ESCAPE on a small board with rise cm. 27.3 x 49 with                                                             |
|       | 2-way bee escape disk                                                                                                |
| A76   | Adapter for trap pollen ART. T16                                                                                     |
| C103  | FEEDER COMB-COVER for 10-comb polystyrene hive with                                                                  |
|       | 4-position disk and bell for feeder (it may also be used on al                                                       |
|       | D.B. 10-comb hives)                                                                                                  |
| C105  | COVER made of drilled metal plate for transport (it may also be                                                      |
|       | used on all D.B. 10-comb hives)                                                                                      |
| C106  | STAINLESS STEEL HIVE STAND (available in various sizes)                                                              |
| C16   | COVER made of polystyrene and mesh for transport of 6-comb                                                           |
|       | hives ART. A41                                                                                                       |
| C16A  | COVER made of wood and mesh for transport of 6-comb hives                                                            |
|       | ART. A41                                                                                                             |
| C97   | Spare BELL for round feeder for ART. NO1 - NO3 - NO6 - C103                                                          |
| D31   | DIAPHRAGM made of high-density polystyrene – for insertion                                                           |
|       | into the nest frame to reduce the volume inside the hive                                                             |
| D32   | Border strengthening SPACER for 6-comb hive ART. 41                                                                  |
| D33   | GALVANISED SHEET IRON DIAPHRAGM for insertion into the hive                                                          |
|       | ART. A75 La 10 Quarti 201 to have 5 + 5                                                                              |
| E10   | Grated QUEEN EXCLUDER cm. 27.3x49 – for 6-comb                                                                       |
|       | polystyrene hives - ART. A41                                                                                         |
| E14   | VERTICAL QUEEN EXCLUDER - BROOD STOPPER for ART. A75                                                                 |
|       | la 10 Quarti 2014                                                                                                    |
| F54   | BOTTOM made of galvanised sheet iron for hive art. A75 La 10                                                         |
|       | Quarti 2014                                                                                                          |
| F55   | BOTTOM made of sheet steel for hive art. A75 La 10 Quart                                                             |
|       | 2014                                                                                                                 |
| G03   | SMALL-SIZE CAGE for queens                                                                                           |
| M60   | D.B. 6-comb SUPER made of high-density polystyrene - fo                                                              |
|       | polystyrene hive - A41                                                                                               |
| NO1   | FEEDER made of plastics, capacity gr. 1000                                                                           |
| N02   | Nest-type POCKET FEEDER h. cm 30x47 DADAMBLAT                                                                        |
| N06   | COMB-COVER FEEDER - Lt 1.7 - for polystyrene hive - ART. 41                                                          |
| L16   | LARGE LEVER perfectly suitable for hives and supers made of                                                          |
|       | polystyrene                                                                                                          |
| P22   | "Anti-wear" polystyrene DOOR for 10-comb hive for ART. A75                                                           |
| P23   | Zinc-plated DOOR toothed on one side only with G25 guides                                                            |
| T00   | type A - for 10-comb hive for ART. A75                                                                               |
|       | ELECTRO-WELDED BOX-TYPE ROOF made of galvanised shee                                                                 |
| T1.C  | iron only for 10-comb hives or for ART. A75 La 10 Quarti 2014                                                        |
| T16   | POLLEN TRAP made of plastics for hives with mesh / mobile                                                            |
| T10   | bottom or for ART. A75 La 10 Quarti 2014                                                                             |
| T18   | Nylon SMALL-SIZE FRAME for queen fecundation (two halves                                                             |
| T31   | ELECTRO-WELDED BOX-TYPE ROOF made of galvanised shee                                                                 |
| T37   | iron only for 6-comb hives - ART. A41                                                                                |
| T38   | TRAP TEST FOR AETHINA TUMIDA cm 23 in length TRAP TEST FOR AETHINA TUMIDA cm 11 in length                            |
|       | TRAP OIL – OIL FOR THE TRAP TEST FOR AETHINA TUMIDA                                                                  |
| T39   | 173.2 m                                                                                                              |
|       | 17 O.E III                                                                                                           |