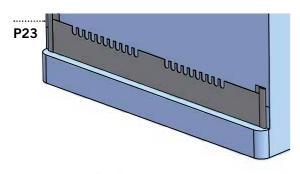

### **SET FOR POLLEN COLLECTION**

C103

| A75   | La 10 Quarti 2014 10-comb or 5+5 HIVE, nest only, made of                                                            |
|-------|----------------------------------------------------------------------------------------------------------------------|
| ,,, 0 | high-density polystyrene – as a standard: - box-type roof made                                                       |
|       | of galvanised sheet iron only - feeder comb-cover made of                                                            |
|       | polystyrene with 4-position disk and bell for feeder - border                                                        |
|       | strengthening spacer with bee-save space and hand-save                                                               |
|       | edges - fixed antivarroa mesh - extractable bottom made o                                                            |
|       | galvanised sheet iron – anti-wear polystyrene door - galvanised                                                      |
|       | sheet iron door                                                                                                      |
| A41   | 6-comb HIVE made of high-density polystyrene                                                                         |
| A43   | SMALL-SIZE HIVE for queen fecundation, made of high-density                                                          |
|       | polystyrene complete with 4 plastic frames ART. T18 – meta                                                           |
|       | queen excluder – fixed mesh bottom. Adjustable side opening possibility of opening 2 8 mm. pre-holes for bee passage |
| A74   | BEE ESCAPE on a small board with rise cm. 27.3 x 49 with                                                             |
|       | 2-way bee escape disk                                                                                                |
| A76   | Adapter for trap pollen ART. T16                                                                                     |
| C103  | FEEDER COMB-COVER for 10-comb polystyrene hive with                                                                  |
|       | 4-position disk and bell for feeder (it may also be used on al                                                       |
|       | D.B. 10-comb hives)                                                                                                  |
| C105  | COVER made of drilled metal plate for transport (it may also be                                                      |
|       | used on all D.B. 10-comb hives)                                                                                      |
| C106  | STAINLESS STEEL HIVE STAND (available in various sizes)                                                              |
| C16   | COVER made of polystyrene and mesh for transport of 6-comb                                                           |
|       | hives ART. A41                                                                                                       |
| C16A  | COVER made of wood and mesh for transport of 6-comb hives                                                            |
|       | ART. A41                                                                                                             |
| C97   | Spare BELL for round feeder for ART. NO1 - NO3 - NO6 - C103                                                          |
| D31   | DIAPHRAGM made of high-density polystyrene – for insertion                                                           |
|       | into the nest frame to reduce the volume inside the hive                                                             |
| D32   | Border strengthening SPACER for 6-comb hive ART. 41                                                                  |
| D33   | GALVANISED SHEET IRON DIAPHRAGM for insertion into the hive                                                          |
|       | ART. A75 La 10 Quarti 201 to have 5 + 5                                                                              |
| E10   | Grated QUEEN EXCLUDER cm. 27.3x49 – for 6-comb                                                                       |
|       | polystyrene hives - ART. A41                                                                                         |
| E14   | VERTICAL QUEEN EXCLUDER - BROOD STOPPER for ART. A75                                                                 |
|       | la 10 Quarti 2014                                                                                                    |
| F54   | BOTTOM made of galvanised sheet iron for hive art. A75 La 10                                                         |
|       | Quarti 2014                                                                                                          |
| F55   | BOTTOM made of sheet steel for hive art. A75 La 10 Quart                                                             |
|       | 2014                                                                                                                 |
| G03   | SMALL-SIZE CAGE for queens                                                                                           |
| M60   | D.B. 6-comb SUPER made of high-density polystyrene - fo                                                              |
|       | polystyrene hive - A41                                                                                               |
| NO1   | FEEDER made of plastics, capacity gr. 1000                                                                           |
| N02   | Nest-type POCKET FEEDER h. cm 30x47 DADAMBLAT                                                                        |
| N06   | COMB-COVER FEEDER - Lt 1.7 - for polystyrene hive - ART. 41                                                          |
| L16   | LARGE LEVER perfectly suitable for hives and supers made of                                                          |
|       | polystyrene                                                                                                          |
| P22   | "Anti-wear" polystyrene DOOR for 10-comb hive for ART. A75                                                           |
| P23   | Zinc-plated DOOR toothed on one side only with G25 guides                                                            |
| T00   | type A - for 10-comb hive for ART. A75                                                                               |
|       | ELECTRO-WELDED BOX-TYPE ROOF made of galvanised shee                                                                 |
| T1.C  | iron only for 10-comb hives or for ART. A75 La 10 Quarti 2014                                                        |
| T16   | POLLEN TRAP made of plastics for hives with mesh / mobile                                                            |
| T10   | bottom or for ART. A75 La 10 Quarti 2014                                                                             |
| T18   | Nylon SMALL-SIZE FRAME for queen fecundation (two halves                                                             |
| T31   | ELECTRO-WELDED BOX-TYPE ROOF made of galvanised shee                                                                 |
| T37   | iron only for 6-comb hives - ART. A41                                                                                |
| T38   | TRAP TEST FOR AETHINA TUMIDA cm 23 in length TRAP TEST FOR AETHINA TUMIDA cm 11 in length                            |
|       | TRAP OIL – OIL FOR THE TRAP TEST FOR AETHINA TUMIDA                                                                  |
| T39   | 173.2 m                                                                                                              |
|       | 17 O.E III                                                                                                           |