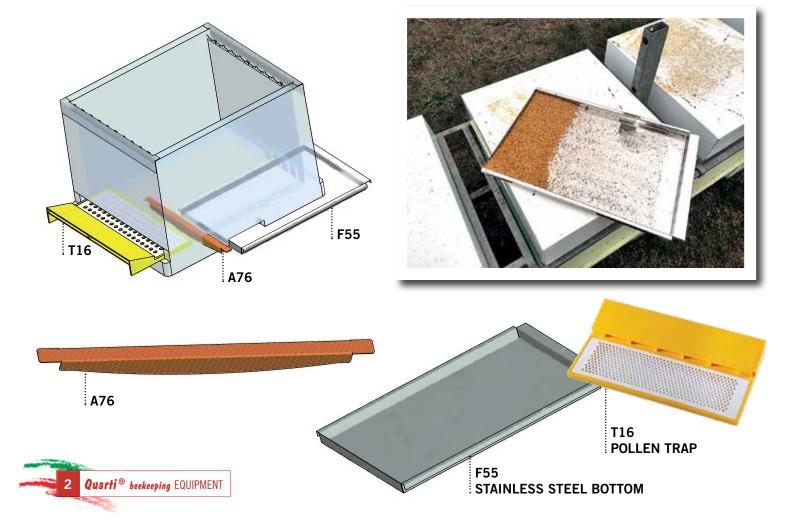

### **SET FOR POLLEN COLLECTION**

C103

| A75   | La 10 Quarti 2014 10-comb or 5+5 HIVE, nest only, made of                                                            |
|-------|----------------------------------------------------------------------------------------------------------------------|
| ,,, 0 | high-density polystyrene – as a standard: - box-type roof made                                                       |
|       | of galvanised sheet iron only - feeder comb-cover made of                                                            |
|       | polystyrene with 4-position disk and bell for feeder - border                                                        |
|       | strengthening spacer with bee-save space and hand-save                                                               |
|       | edges - fixed antivarroa mesh - extractable bottom made o                                                            |
|       | galvanised sheet iron – anti-wear polystyrene door - galvanised                                                      |
|       | sheet iron door                                                                                                      |
| A41   | 6-comb HIVE made of high-density polystyrene                                                                         |
| A43   | SMALL-SIZE HIVE for queen fecundation, made of high-density                                                          |
|       | polystyrene complete with 4 plastic frames ART. T18 – meta                                                           |
|       | queen excluder – fixed mesh bottom. Adjustable side opening possibility of opening 2 8 mm. pre-holes for bee passage |
| A74   | BEE ESCAPE on a small board with rise cm. 27.3 x 49 with                                                             |
|       | 2-way bee escape disk                                                                                                |
| A76   | Adapter for trap pollen ART. T16                                                                                     |
| C103  | FEEDER COMB-COVER for 10-comb polystyrene hive with                                                                  |
|       | 4-position disk and bell for feeder (it may also be used on al                                                       |
|       | D.B. 10-comb hives)                                                                                                  |
| C105  | COVER made of drilled metal plate for transport (it may also be                                                      |
|       | used on all D.B. 10-comb hives)                                                                                      |
| C106  | STAINLESS STEEL HIVE STAND (available in various sizes)                                                              |
| C16   | COVER made of polystyrene and mesh for transport of 6-comb                                                           |
|       | hives ART. A41                                                                                                       |
| C16A  | COVER made of wood and mesh for transport of 6-comb hives                                                            |
|       | ART. A41                                                                                                             |
| C97   | Spare BELL for round feeder for ART. NO1 - NO3 - NO6 - C103                                                          |
| D31   | DIAPHRAGM made of high-density polystyrene – for insertion                                                           |
|       | into the nest frame to reduce the volume inside the hive                                                             |
| D32   | Border strengthening SPACER for 6-comb hive ART. 41                                                                  |
| D33   | GALVANISED SHEET IRON DIAPHRAGM for insertion into the hive                                                          |
|       | ART. A75 La 10 Quarti 201 to have 5 + 5                                                                              |
| E10   | Grated QUEEN EXCLUDER cm. 27.3x49 – for 6-comb                                                                       |
|       | polystyrene hives - ART. A41                                                                                         |
| E14   | VERTICAL QUEEN EXCLUDER - BROOD STOPPER for ART. A75                                                                 |
|       | la 10 Quarti 2014                                                                                                    |
| F54   | BOTTOM made of galvanised sheet iron for hive art. A75 La 10                                                         |
|       | Quarti 2014                                                                                                          |
| F55   | BOTTOM made of sheet steel for hive art. A75 La 10 Quart                                                             |
|       | 2014                                                                                                                 |
| G03   | SMALL-SIZE CAGE for queens                                                                                           |
| M60   | D.B. 6-comb SUPER made of high-density polystyrene - fo                                                              |
|       | polystyrene hive - A41                                                                                               |
| NO1   | FEEDER made of plastics, capacity gr. 1000                                                                           |
| N02   | Nest-type POCKET FEEDER h. cm 30x47 DADAMBLAT                                                                        |
| N06   | COMB-COVER FEEDER - Lt 1.7 - for polystyrene hive - ART. 41                                                          |
| L16   | LARGE LEVER perfectly suitable for hives and supers made of                                                          |
|       | polystyrene                                                                                                          |
| P22   | "Anti-wear" polystyrene DOOR for 10-comb hive for ART. A75                                                           |
| P23   | Zinc-plated DOOR toothed on one side only with G25 guides                                                            |
| T00   | type A - for 10-comb hive for ART. A75                                                                               |
|       | ELECTRO-WELDED BOX-TYPE ROOF made of galvanised shee                                                                 |
| T1.C  | iron only for 10-comb hives or for ART. A75 La 10 Quarti 2014                                                        |
| T16   | POLLEN TRAP made of plastics for hives with mesh / mobile                                                            |
| T10   | bottom or for ART. A75 La 10 Quarti 2014                                                                             |
| T18   | Nylon SMALL-SIZE FRAME for queen fecundation (two halves                                                             |
| T31   | ELECTRO-WELDED BOX-TYPE ROOF made of galvanised shee                                                                 |
| T37   | iron only for 6-comb hives - ART. A41                                                                                |
| T38   | TRAP TEST FOR AETHINA TUMIDA cm 23 in length TRAP TEST FOR AETHINA TUMIDA cm 11 in length                            |
|       | TRAP OIL – OIL FOR THE TRAP TEST FOR AETHINA TUMIDA                                                                  |
| T39   | 173.2 m                                                                                                              |
|       | 17 O.E III                                                                                                           |